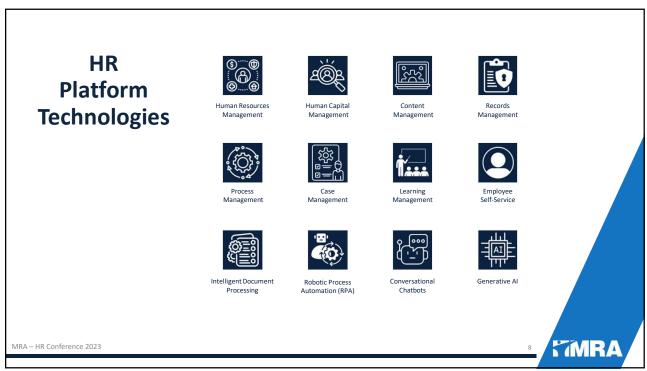

### **HR Platform Technologies**

### Human Resource Management

Core HR Functions (Budget, Payroll, Benefits etc.)

Human Capital Management

Broader & Strategic HR Functions (Talent Recruiting, Workforce Management, Strategic Decision-Making Support etc.)

### **Content Management**

Storage & Retrieval of Documents and Forms (Personal Records, I-9s, W-4 etc.)

### **Records Management**

Retention Policies & Disposition

MRA – HR Conference 2023

0

MRA

5

### **Core Automation**

**Process Management** 

Manage, Monitor, and Automate Business Processes (Document, Transaction and/or Case-centric)

Case Management

Manage & Direct Work that Crosses Several Platforms (Onboarding Cases etc.)

**Learning Management** 

Administration & Delivery of Training, Educational and Compliance Content

**Employee Self-Service** 

Allow EEs to perform HR transactions independently (Integration of other Core Automation Platforms)

# Intelligent Document Processing

Al Driven Data Extraction from Unstructured or Semi-structured Documents (Cover letters/resumes etc.)

# Robotic Process Automation (RPA)

Emulate back-office human actions with bots (Cost-effective method)

MRA - HR Conference 2023

13

13