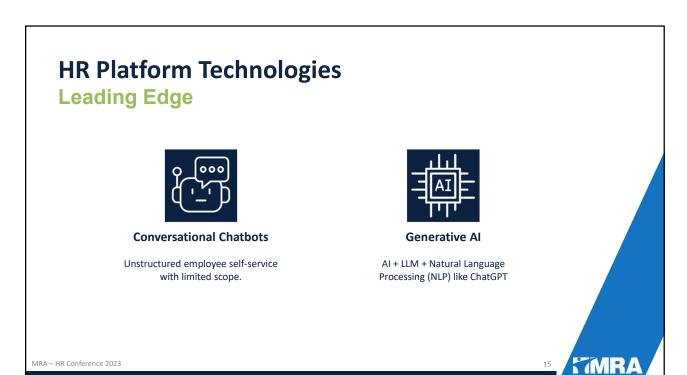

# **Leading Edge Technologies**

MRA – HR Conference 2023

### **HR Platform Technologies**

**Hyper-Automation** 