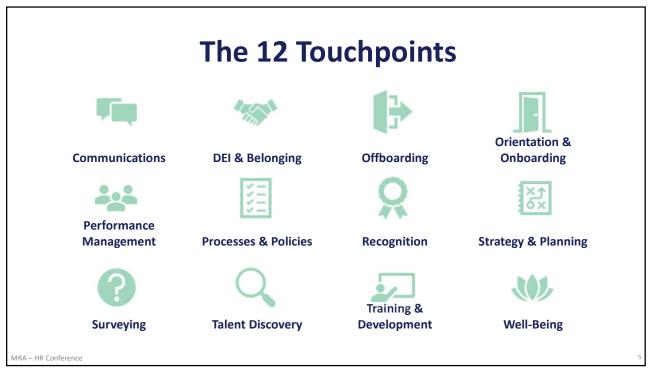

## HR Conference

**Elevating the Employee Experience** 

## Session 5: Elevating Employees Experience: Moments that Matter

Presented by: Shawn Gulyas, *Humanworks8* 





























| LEADER WELL-BEING SELF-ASSESSMENT