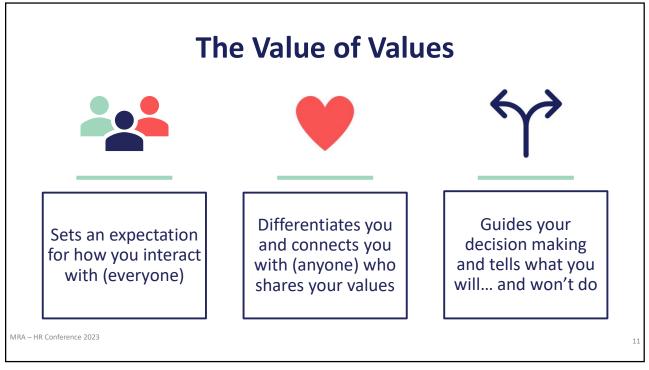

## HR Conference

**Elevating the Employee Experience** 

## Session 5: Elevating Employees Experience: Moments that Matter

Presented by: Shawn Gulyas, *Humanworks8* 

| LEADER WELL-BEING SELF-ASSESSMENT                                                                                                                                                                                                                                                                                                                                                                                                                                                                                                                                                                                                                                                                                                                                                                                                                                                                                                                                                                                                                                                                                                                                                                                                                                                                                                                                                                                                                                                                                                                                                                                                                                                                                                                                                                                                                                                                                                                                                                                                                                                                                         |  |                              |                                                                    | 1. | Do I model healthy lifestyle choices?                                                                                                                                                                                      |
|---------------------------------------------------------------------------------------------------------------------------------------------------------------------------------------------------------------------------------------------------------------------------------------------------------------------------------------------------------------------------------------------------------------------------------------------------------------------------------------------------------------------------------------------------------------------------------------------------------------------------------------------------------------------------------------------------------------------------------------------------------------------------------------------------------------------------------------------------------------------------------------------------------------------------------------------------------------------------------------------------------------------------------------------------------------------------------------------------------------------------------------------------------------------------------------------------------------------------------------------------------------------------------------------------------------------------------------------------------------------------------------------------------------------------------------------------------------------------------------------------------------------------------------------------------------------------------------------------------------------------------------------------------------------------------------------------------------------------------------------------------------------------------------------------------------------------------------------------------------------------------------------------------------------------------------------------------------------------------------------------------------------------------------------------------------------------------------------------------------------------|--|------------------------------|--------------------------------------------------------------------|----|----------------------------------------------------------------------------------------------------------------------------------------------------------------------------------------------------------------------------|
| Line of the set o |  | 2. Do l exhi                 | Do I exhibit balance with my personal and professional activities? |    |                                                                                                                                                                                                                            |
| Ansa of two being   1 Dot model halfsy likety development   2 Dot model halfsy likety development   3 Dot model halfsy likety development   4 Dot model halfsy likety development   5 Dot model halfsy likety development   6 Dot model halfsy likety development   7 Dot model halfsy likety development   8 Dot model halfsy likety development   9 Dot model halfsy likety development   9 Dot model halfsy likety development   9 Dot model halfsy likety development   10 Dot model halfsy likety likety development   10 Dot model halfsy likety likety development   10 Dot model halfsy likety likety likety development   10 Dot model halfsy likety l                                                                                                                                                                                                                                                                                                                                                                                                                                                                                                                                                                                                                                                                                                                                                                                                                                                                                                                                                                         |  | Derived Farting<br>Rest Year |                                                                    | 4. | Do I share my own well-being<br>activities or goals with members of<br>my team?<br>Do I stay up to date with company<br>announcements, events and news?<br>How would my team rate my<br>support of their wellness journey? |