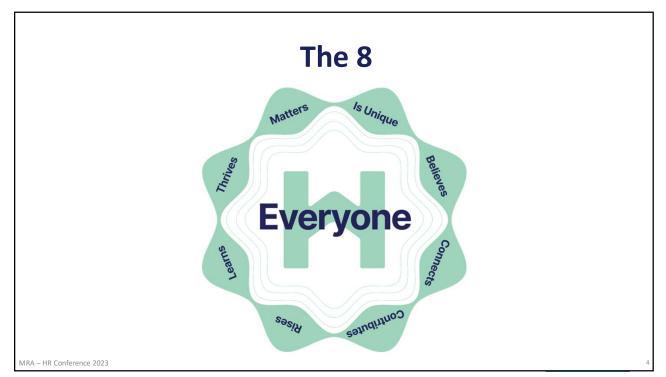

## HR Conference

**Elevating the Employee Experience** 

## Session 5: Elevating Employees Experience: Moments that Matter

Presented by: Shawn Gulyas, *Humanworks8* 





























| LEADER WELL-BEING SELF-ASSESSMENT