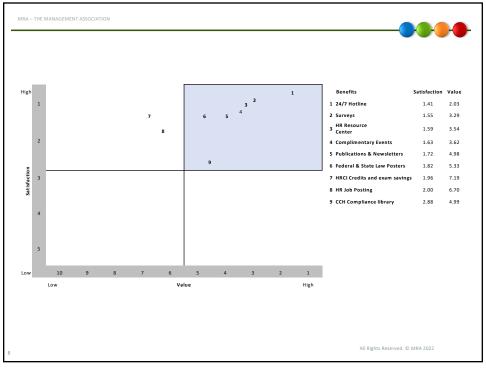

# Membership/Marketplace feedback on Membership Product

### **Goal of 500+ Responses**

#### Methods

- Survey
  - -10-15 items/ questions
  - -Specific to Membership Product
    - Satisfaction
    - Value
    - Product Validation
- Roundtables
- MR Interactions

All Rights Reserved. © MRA 2022