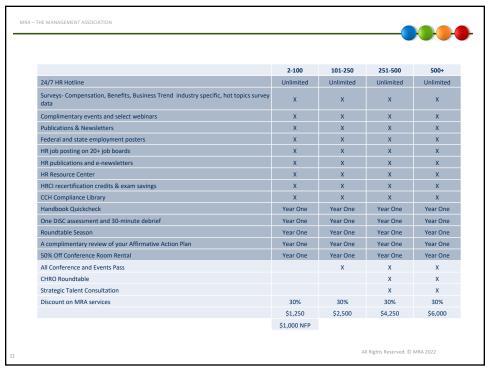

## What Changes?

- Additional Content
  - All Events Pass
  - CHRO Roundtable
  - Strategic Talent Consultation
- A continuation of streamlining our Membership pricing tiers, at similar pricing levels.
- Tweaks vs. Drastic