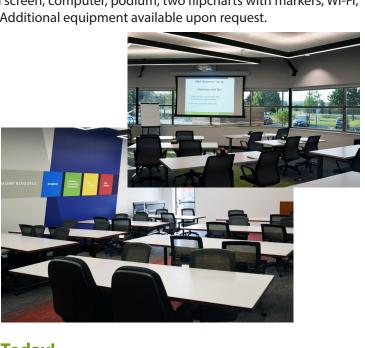

NOTE: Training Rooms are equipped with LCD projector projection screen, computer, podium, two flipcharts with markers, Wi-Fi, wireless keyboard, and mouse, and unlimited access to MRA Café. Additional equipment available upon request.